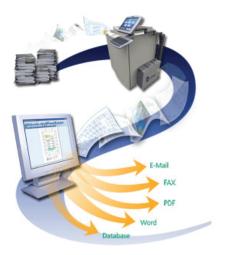

## **Control Your** Print Environment

What is Managed Print Solution?

Managed Print Solutions are designed to provide customers with a cost effective single point of contact. Managing their entire print environment from one interface. The program includes

supplies, parts and service for maintaining a user's fleet of copier and printer equipment. Repair and service is provided in a seamless solution to customers. A professionally staffed helpdesk, web based trouble shooting and dispatch capability is also available to support the MPS helpdesk. United Imaging MPS gives you control of your entire fleet of network devices. You view real time data and TCO (total cost of ownership) per device.

Page Counts Toner Levels Device Status Utilization Total Cost Ownership Maintenance Alerts Asset and Error Reporting Automated Supplies Ordering